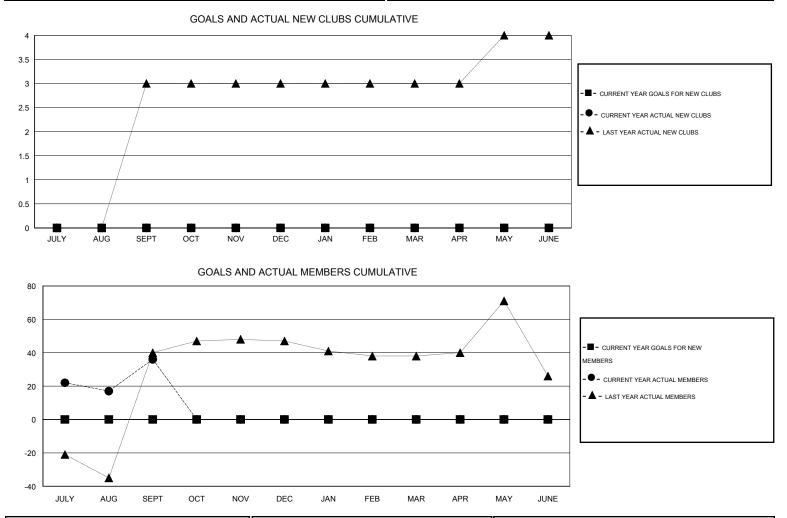

## GMT: Kenneth Schwols

| LOCATION ARIZONA |
|------------------|
|------------------|

| GMT: Kenneth Schwols  |                  | LOCATIC   | N ARIZONA        |                       |               |                    |                                     | GMT CA 1           |                  |
|-----------------------|------------------|-----------|------------------|-----------------------|---------------|--------------------|-------------------------------------|--------------------|------------------|
| Clubs                 |                  |           |                  |                       | Members       |                    |                                     |                    |                  |
| RESULTS FOR 2015-2016 |                  |           |                  | RESULTS FOR 2015-2016 |               |                    |                                     |                    |                  |
| QUARTER               | NEW CLUB<br>GOAL | NEW CLUBS | DROPPED<br>CLUBS | NET<br>GAIN/LOSS      | QUARTER       | NEW MEMBER<br>GOAL | CHARTER AND<br>NEW MEMBERS<br>ADDED | DROPPED<br>MEMBERS | NET<br>GAIN/LOSS |
| JULY/AUG/SEPT         | 0                | 0         | 1                | -1                    | JULY/AUG/SEPT | 0                  | 102                                 | 66                 | 36               |
| OCT/NOV/DEC           | 0                | 0         | 0                | 0                     | OCT/NOV/DEC   | 0                  | 0                                   | 0                  | 0                |
| JAN/FEB/MAR           | 0                | 0         | 0                | 0                     | JAN/FEB/MAR   | 0                  | 0                                   | 0                  | 0                |
| APR/MAY/JUNE          | 0                | 0         | 0                | 0                     | APR/MAY/JUNE  | 0                  | 0                                   | 0                  | 0                |